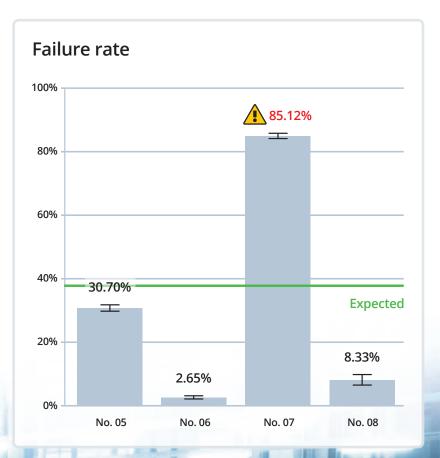

## Resolve manufacturing failures faster

### Automatically find the root causes of issues by performing statistical analyses of associations and:

- Identify the factors that truly impact production quality
- Review results presented in plain language with clear graphical aids
- Ensure valid results through adequate sampling